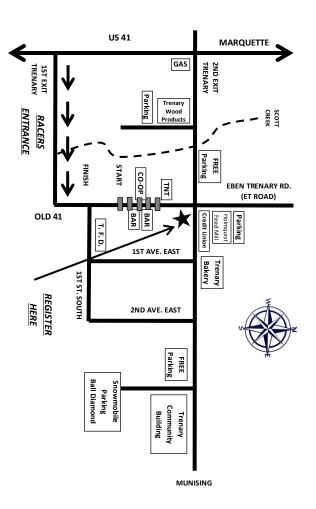

## What is an Outhouse Race?!?!

Deep in the heart of the U.P. lies Trenary; a sleepy little town, except on the last Saturday in February. That's when the population of Trenary (normally about 400 people) swells to about 4,000. You'll decide to believe it when you see it by joining us **Saturday**, **February 26th, 2022.** 

You will see homemade outhouses made of wood, cardboard, etc..., but on skis and pushed by two "racers". Each year we have a different theme. This years' theme is: **Look before you leap into the 29<sup>th</sup> Ever Trenary Outhouse Classic.** 

Some outhouses are very simple and some are so elaborate you wouldn't mind having them in your own backyard!!! The outhouses are pushed one-by-one down the main street of Trenary. The adult racers with the best time can win cash for 1st and 2nd places. Depending on age there are six different categories and there are more prizes for other categories that have nothing to do with how fast one goes (no pun intended)!